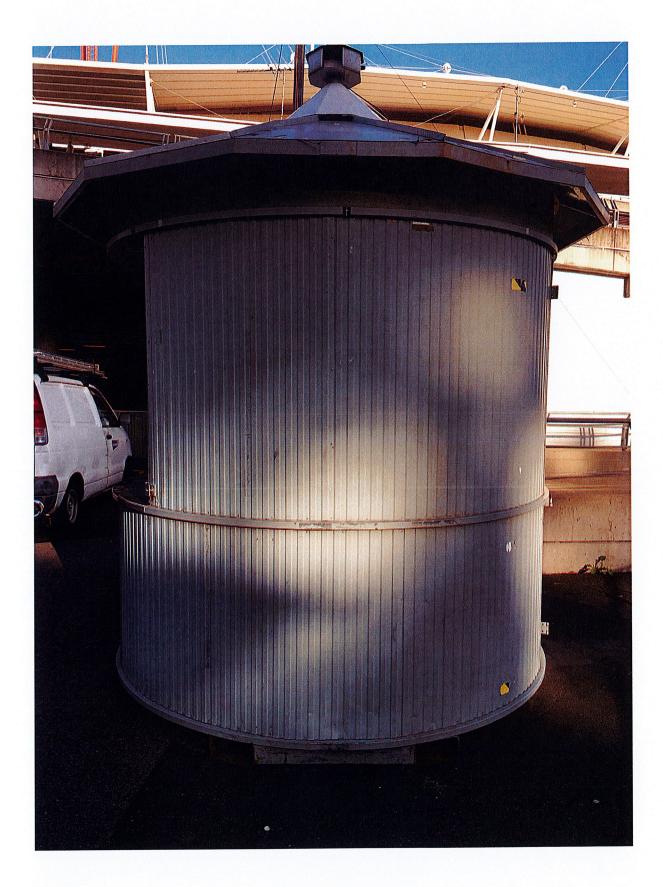

## Description of facilities to conduct strip searches at specified Sydney Showground music festivals

Strip searches were conducted in a round metal mobile ticket booth with one small window and a door.

The window was completely closed during the searches so people outside were unable to see inside.

The door was closed during the searches.

Searches were conducted by police officers that were the same sex as the person of interest.

Please find attached photographs depicting a typical mobile ticket booth.