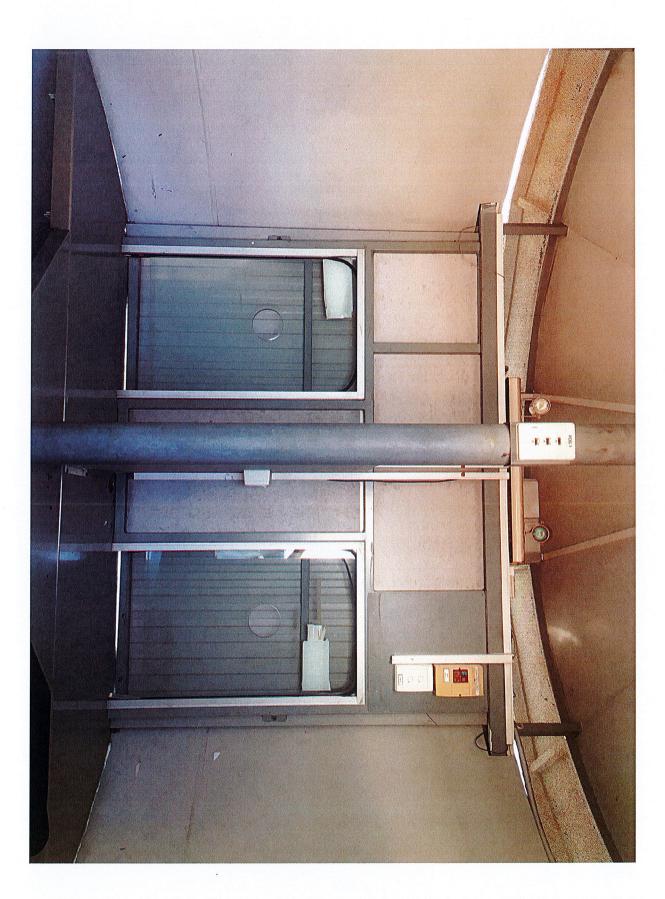

## Description of facilities to conduct strip searches at specified Sydney Showground music festivals

Strip searches were conducted in a round metal mobile ticket booth with one small window and a door.

Please find attached photographs depicting a typical mobile ticket booth.