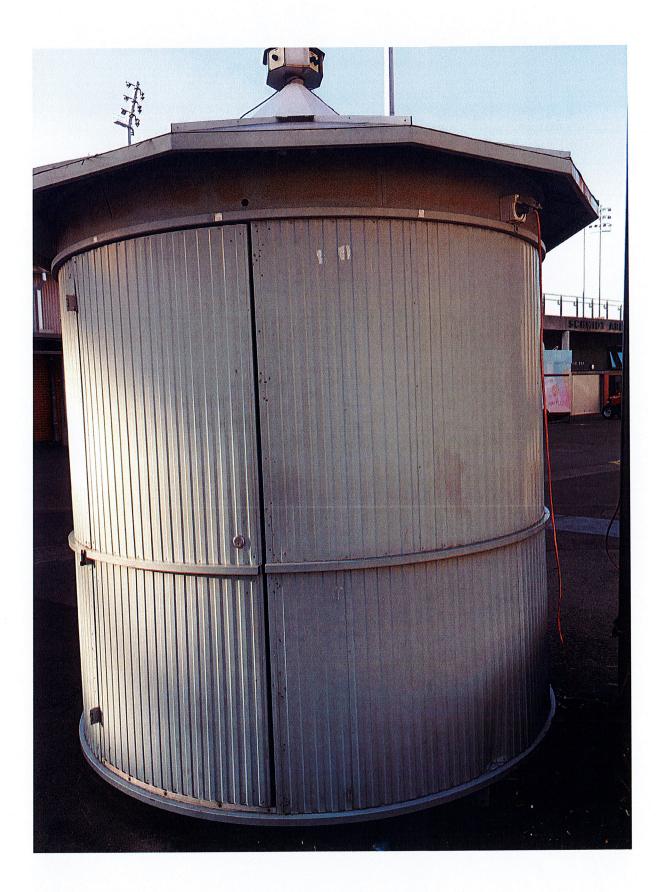

## Description of facilities to conduct strip searches at specified Sydney Showground music festivals

Strip searches were conducted in a round metal mobile ticket booth with one small window and a door.

The window was completely closed during the searches so people outside were unable to see inside.

The door was closed during the searches.

Searches were conducted by police officers that were the same sex as the person of interest.

Please find attached photographs depicting a typical mobile ticket booth.