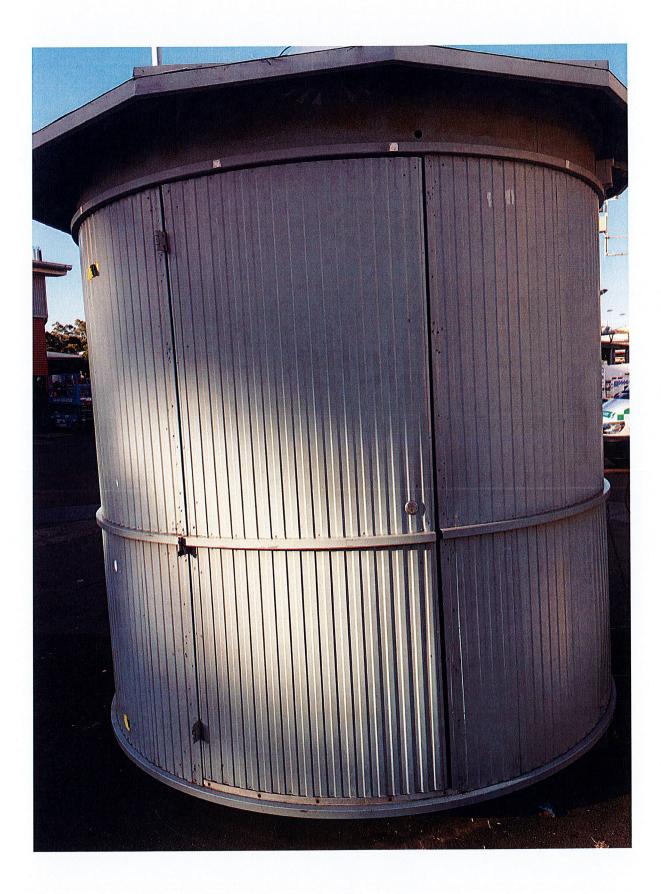

## Description of facilities to conduct strip searches at specified Sydney Showground music festivals

Strip searches were conducted in a round metal mobile ticket booth with one small window and a door.

The window was completely closed during the searches so people outside were unable to see inside.

The door was closed during the searches.

Searches were conducted by police officers that were the same sex as the person of interest.

Please find attached photographs depicting a typical mobile ticket booth.