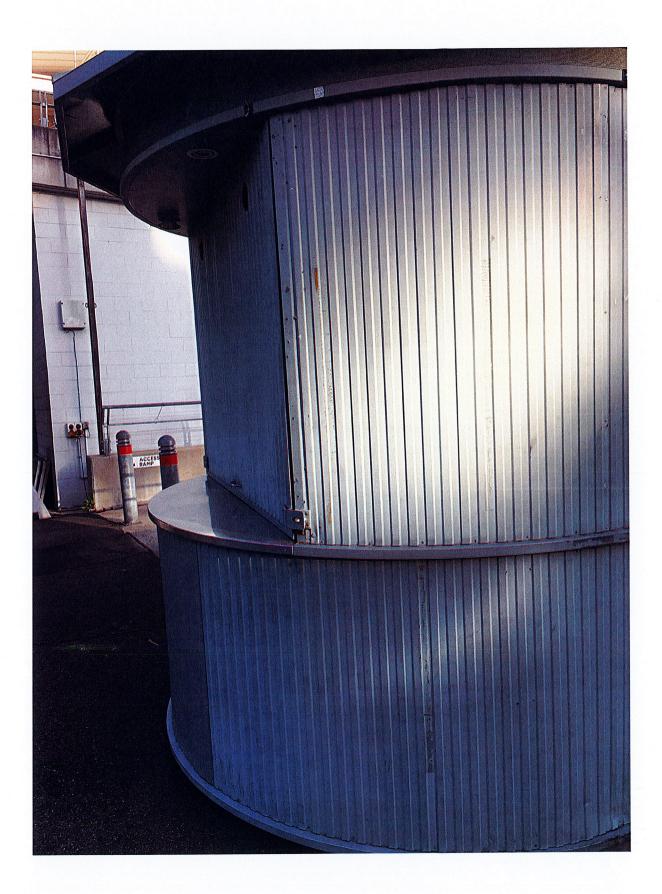

## Description of facilities to conduct strip searches at specified Sydney Showground music festivals

Strip searches were conducted in a round metal mobile ticket booth with one small window and a door.

The window was completely closed during the searches so people outside were unable to see inside.

The door was closed during the searches.

Searches were conducted by police officers that were the same sex as the person of interest.

Please find attached photographs depicting a typical mobile ticket booth.