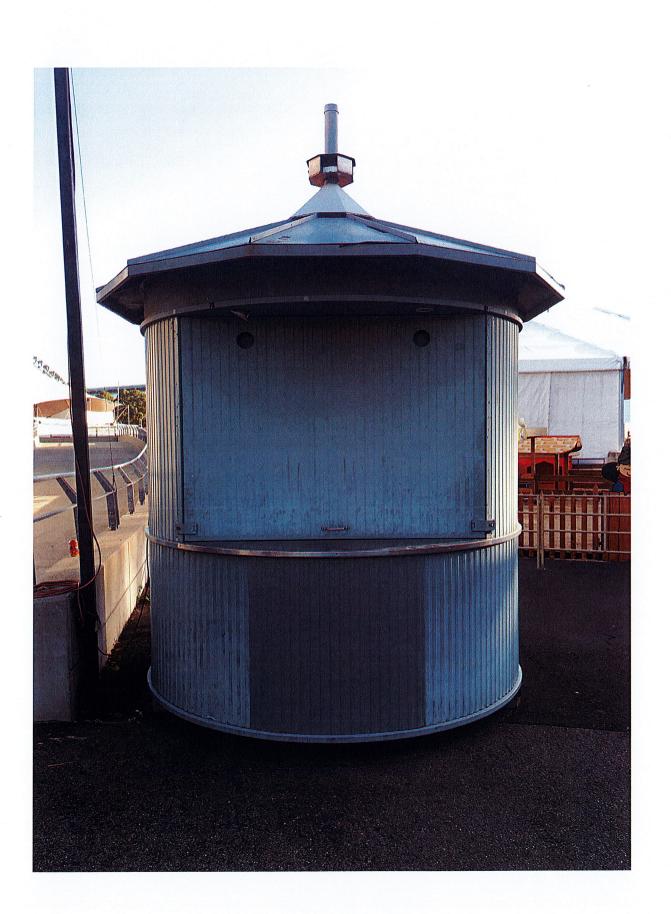

## Description of facilities to conduct strip searches at specified Sydney Showground music festivals

Strip searches were conducted in a round metal mobile ticket booth with one small window and a door.

Please find attached photographs depicting a typical mobile ticket booth.