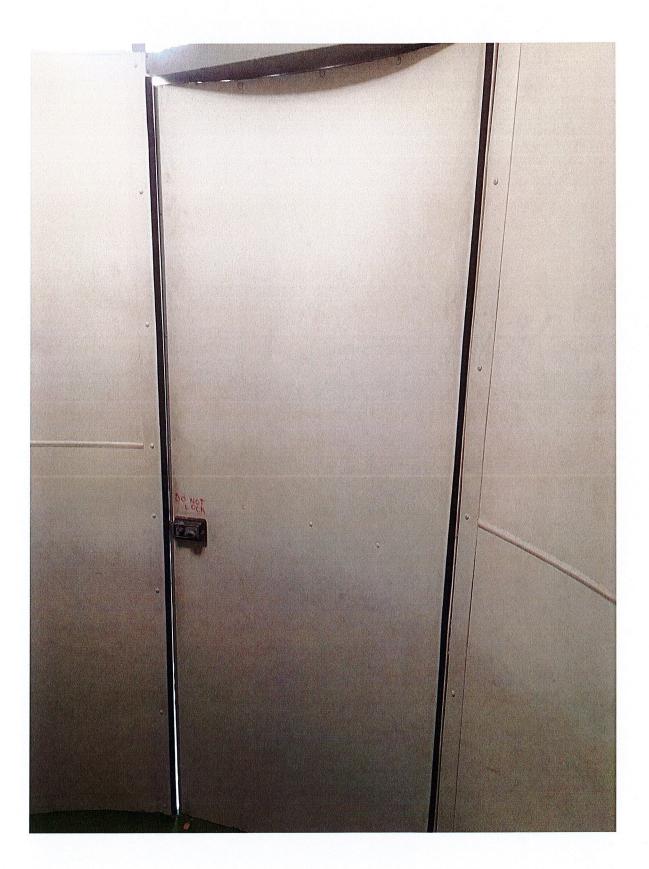

## Description of facilities to conduct strip searches at specified Sydney Showground music festivals

Strip searches were conducted in a round metal mobile ticket booth with one small window and a door.

The window was completely closed during the searches so people outside were unable to see inside.

The door was closed during the searches.

Searches were conducted by police officers that were the same sex as the person of interest.

Please find attached photographs depicting a typical mobile ticket booth.