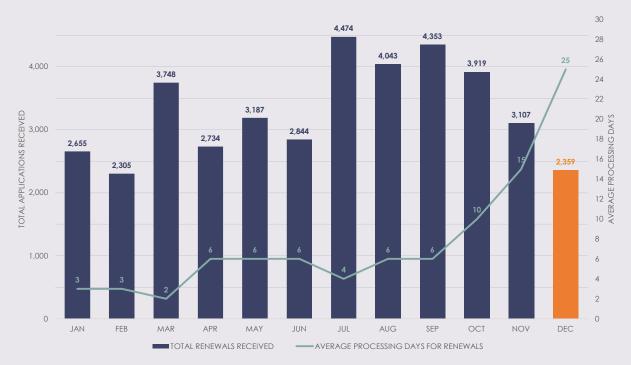

# FIREARM LICENCE RENEWALS

## TOTAL APPLICATIONS RECEIVED & AVERAGE PROCESSING DAYS

#### APPLICATIONS FOR THE MONTH COMPARED TO YEAR TO DATE

COMPARED TO YEAR TO DATE