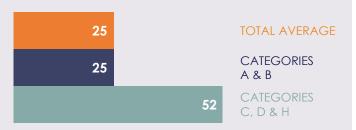

### AVERAGE PROCESSING DAYS BY CATEGORIES FOR DECEMBER 2020

#### AVERAGE PROCESSING DAYS BY CATEGORIES

98% CSA

NSW Police Force

Figures for the previous quarter have been adjusted to accommodate the time lag associated with standard system processes. This data reconciliation will occur during each reporting period following the end of any given quarter. This data is current as at 13 January 2021.