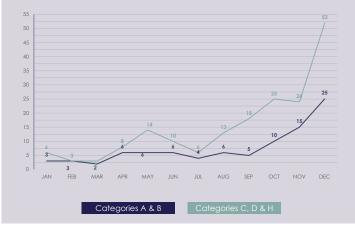

### AVERAGE PROCESSING DAYS BY CATEGORIES FOR DECEMBER 2020

#### AVERAGE PROCESSING DAYS BY CATEGORIES

98% CSA

NSW Police Force

Figures for the previous quarter have been adjusted to accommodate the time lag associated with standard system processes. This data reconciliation will occur during each reporting period following the end of any given quarter. This data is current as at 13 January 2021.