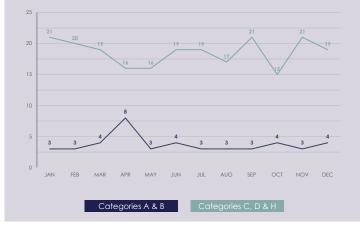

#### AVERAGE PROCESSING DAYS BY CATEGORIES

98% CSA

NSW Police Force

Figures for the previous quarter have been adjusted to accommodate the time lag associated with standard system processes. This data reconciliation will occur during each reporting period following the end of any given quarter. This data is current as at 13 January 2021.