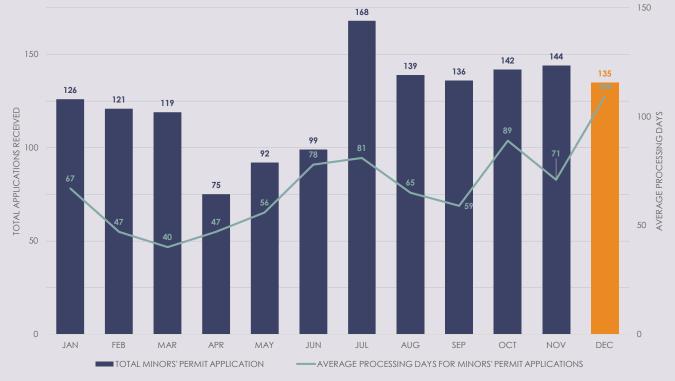

### MINORS' PERMIT APPLICATIONS & AVERAGE PROCESSING DAYS FOR SUBSECTIONS 28 (b) OF THE FIREARMS ACT 1996

The increase in processing days for Firearm Permits is due to a dedicated effort over the month to address older applications. Figures for the previous quarter have been adjusted to accommodate the time lag associated with standard system processes. This data reconciliation will occur during each reporting period following the end of any given quarter. This data is current as at 13 January 2021.