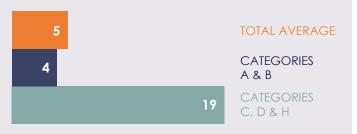

S



#### APPLICATIONS FOR THE MONTH COMPARED TO YEAR TO DATE

COMPARED TO YEAR TO DATE



### AVERAGE PROCESSING DAYS BY CATEGORIES FOR DECEMBER 2020



#### AVERAGE PROCESSING DAYS BY CATEGORIES



97% DES ONLINE FEEDBACK FIREARM LICENCE RENEWALS FOR DECEMBER 2020





Figures for the previous quarter have been adjusted to accommodate the time lag associated with standard system processes. This data reconciliation will occur during each reporting period following the end of any given quarter. This data is current as at 13 January 2021.



# PERMITS TO ACQUIRE A FIREARM APPLICATIONS

## TOTAL APPLICATIONS RECEIVED & AVERAGE PROCESSING DAYS



#### APPLICATIONS FOR THE MONTH COMPARED TO YEAR TO DATE

COMPARED TO TEAR TO DATE



#### AVERAGE PROCESSING DAYS BY CATEGORIES FOR DECEMBER 2020



#### AVERAGE PROCESSING DAYS BY CATEGORIES



98% CSA





Figures for the previous quarter have been adjusted to accommodate the time lag associated with standard system processes. This data reconciliation will occur during each reporting period following the end of any given quarter. This data is current as at 13 January 2021.

# FIREARM & MINOR PERMIT APPLICATIONS

#### FIREARM PERMIT APPLICATIONS & AVERAGE PROCESSING DAYS FOR SUBSECTIONS 28 (c)(d)(e)(f)(g)(h) OF THE FIREARMS ACT 1996 100 300 249 250 AVERAGE PROCESSING DAYS TOTAL APPLICATIONS RECEIVED 61 60 55 49 50 43 42 38 38 37 36 99 8 64 50 0 DEC JAN FFB MAR APR MAY JUN JUL AUG SEP OCT NOV AVERAGE PROCESSING DAYS FOR FIREARM PERMIT APPLICATIONS TOTAL FIREARM PERMIT APPLICATION

### MINORS' PERMIT APPLICATIONS & AVERAGE PROCESSING