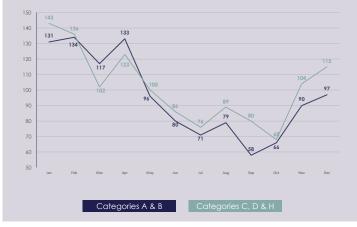

### AVERAGE PROCESSING DAYS BY CATEGORIES FOR DECEMBER 2020

#### AVERAGE PROCESSING DAYS BY CATEGORIES

98% CSA

NSW Police Force

Figures for the previous quarter have been adjusted to accommodate the time lag associated with standard system processes. This data reconciliation will occur during each reporting period following the end of any given quarter. This data is current as at 13 January 2021.