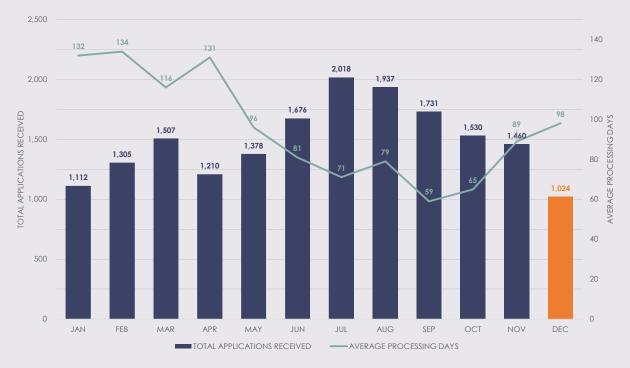

# NEW FIREARM LICENCE APPLICATIONS

## TOTAL APPLICATIONS RECEIVED & AVERAGE PROCESSING DAYS

#### APPLICATIONS FOR THE MONTH COMPARED TO YEAR TO DATE

COMPARED TO YEAR TO DATE

8≣