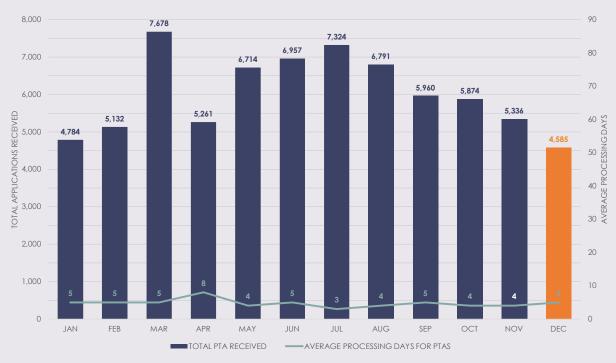

of any given quarter. This data is current as at 13 January 2021.

# FIREARM LICENCE RENEWALS

## TOTAL APPLICATIONS RECEIVED & AVERAGE PROCESSING DAYS



#### APPLICATIONS FOR THE MONTH COMPARED TO YEAR TO DATE

COMPARED TO YEAR TO DATE



### AVERAGE PROCESSING DAYS BY CATEGORIES FOR DECEMBER 2020



#### AVERAGE PROCESSING DAYS BY CATEGORIES



97% DES ONLINE FEEDBACK FIREARM LICENCE RENEWALS FOR DECEMBER 2020





Figures for the previous quarter have been adjusted to accommodate the time lag associated with standard system processes. This data reconciliation will occur during each reporting period following the end of any given quarter. This data is current as at 13 January 2021.



# PERMITS TO ACQUIRE A FIREARM APPLICATIONS

## TOTAL APPLICATIONS RECEIVED & AVERAGE PROCESSING DAYS



#### APPLICATIONS FOR THE MONTH COMPARED TO YEAR TO DATE

COMPARED TO TEAR TO DATE



#### AVERAGE PROCESSING DAYS BY CATEGORIES FOR DECEMBER 2020



#### AVERAGE PROCESSING DAYS BY CATEGORIES



98% CSA





Figures for the previous quarter have been adjusted to accommodate the time lag associated with standard system processes. This data reconciliation will occur during each reporting period following the end of any given quarter. This data is current as at 13 January 2021.

# FIREARM & MINOR PERMIT APPLICATIONS

#### FIREARM PERMIT APPLICATIONS & AVERAGE PROCESSING DAYS FOR SUBSECTIONS 28 (c)(d)(e)(f)(g)(h) OF THE FIREARMS ACT 1996 100 300 249 250 AVERAGE PROCESSING DAYS TOTAL APPLICATIONS RECEIVED 61 60 55 49 50 43 42 38 38 37 36 99 8 64 50 0 DEC JAN FFB MAR APR MAY JUN JUL AUG SEP O