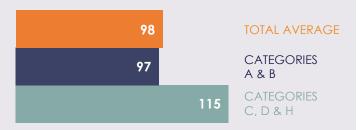

### AVERAGE PROCESSING DAYS BY CATEGORIES FOR DECEMBER 2020

#### AVERAGE PROCESSING DAYS BY CATEGORIES

98% CSA

NSW Police Force

Figures for the previous quarter have been adjusted to accommodate the time lag associated with standard system processes. This data reconciliation will occur during each reporting period following the end of any given quarter. This data is current as at 13 January 2021.