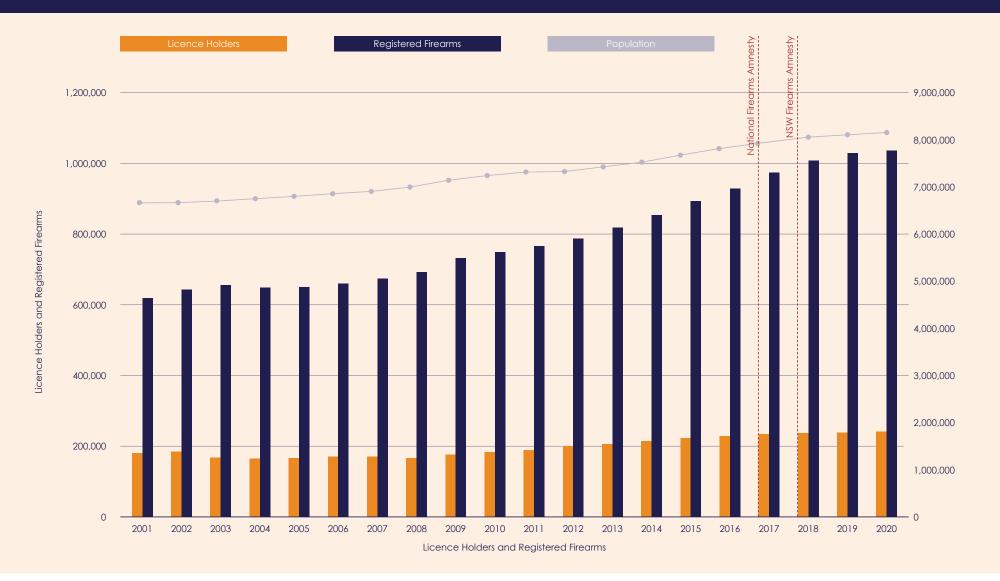

)(g)(h) OF THE FIREARMS ACT 1996 100 300 249 250 AVERAGE PROCESSING DAYS TOTAL APPLICATIONS RECEIVED 61 60 55 49 50 43 42 38 38 37 36 99 8 64 50 0 DEC JAN FFB MAR APR MAY JUN JUL AUG SEP OCT NOV AVERAGE PROCESSING DAYS FOR FIREARM PERMIT APPLICATIONS TOTAL FIREARM PERMIT APPLICATION

### MINORS' PERMIT APPLICATIONS & AVERAGE PROCESSING DAYS FOR SUBSECTIONS 28 (b) OF THE FIREARMS ACT 1996



The increase in processing days for Firearm Permits is due to a dedicated effort over the month to address older applications. Figures for the previous quarter have been adjusted to accommodate the time lag associated with standard system processes. This data reconciliation will occur during each reporting period following the end of any given quarter. This data is current as at 13 January 2021.