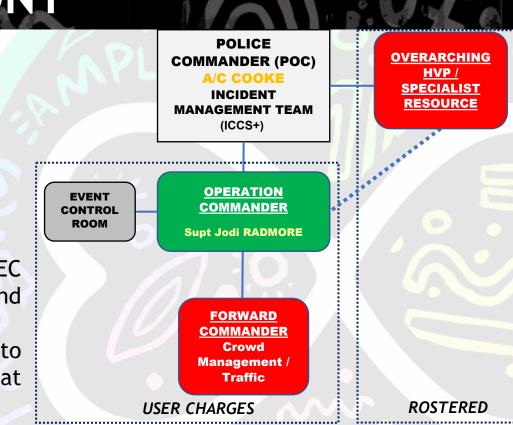

# LIVE & PROUD: OPENING CEREMONY

**COMMANDER :** Supt Jodi RADMORE

**POLICE OPERATIONS:** 

35 x User Charges Police (HVP & Traffic Police) within event footprint

POLICE OPERATION HOURS: 12pm - 12:30am

### **KEY INFORMATION:**

- NSWPF, including Youth Command will work with Twenty10 and ISEC security to ensure young persons attending the event can enjoy and participate in the event safely;
- NSWPF will partner with medical teams and NSW Ambulance on site to support medical operations and management of harm minimisation at the event;
- User Charges police will provide high visibility inside the precinct during the event to manage crowd safety and will
  monitor crowds ensuring safe entry and exiting of the venue;
- User Charges police will implement manage traffic points around The Domain Precinct ensuring safe ingress into the precinct and egress home or to their next location;

7

• Police will respond to emergencies on site as required and respond to any major public safety or public order incident.