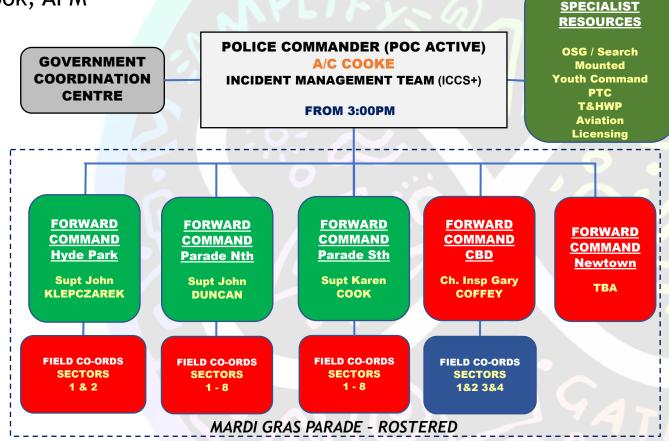

# MARDI GRAS PARADE 2023

**POLICE COMMANDER :** Assistant Commissioner Tony Cook, APM

### **POLICE OPERATION:**

Approx. **980** police of varying duties deployed across event footprint and transport network.

## POLICE OPERATION HOURS: 3:00pm - 3:00am

## **KEY DEPLOYMENT INFORMATION / FOCUS:**

- Police deployed in support of crowd management strategies to ensure safety of participants and spectators.
- Key focus on 'Optimal Level of Safe Capacity' along parade route. Police / Security / Event staff will work together
- Focus on public messaging framework to support crowd ingress and diversion / dispersal strategies across parade route.
- Focus on post parade operations to enable timely road re-openings