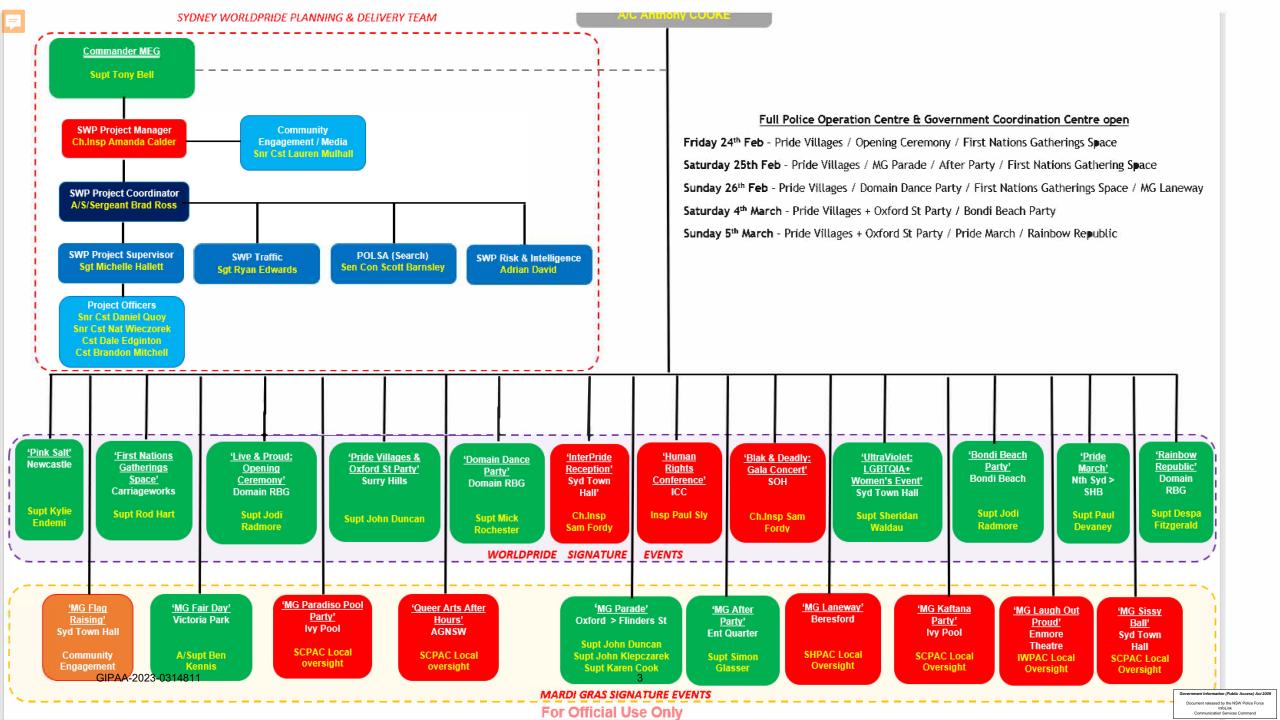

# Sydney WorldPride 2023

2.

5









## Sydney WorldPride Festival



Government Information (Public Access) Act 20 Document released by the NSW Police Force InfoLink Communication Services Command



|                                                           |