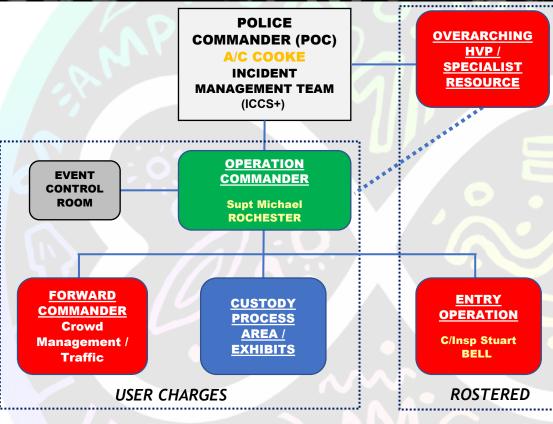

# DOMAIN DANCE PARTY

### **COMMANDER :** Supt Michael ROCHESTER

### **POLICE OPERATIONS:**

36 x HVP & Traffic Police (User Charges) in the event footprint Drug Detection Operation - Subject Music Festival (Harm Minimisation)

POLICE OPERATION HOURS: 12pm - 12:30am

#### **KEY INFORMATION:**

- NSWPF Drug Detection Teams will work alongside Volunteer peer & legal support teams on site (Fairplay/ACON);
- NSWPF will partner with medical teams and NSW Ambulance on site to support medical operations and management of harm minimisation at the event;
- User Charges police will provide high visibility inside the precinct during the event to manage crowd safety and will
  monitor crowds ensuring they safely they enter and leave the venue;
- User Charges police will implement traffic points around The Domain Precinct ensuring safe ingress into the precinct and egress home or to their next location;
- Police will respond to emergencies on site as required and respond to any major public safety or public order incident on site AA-2023-0314811