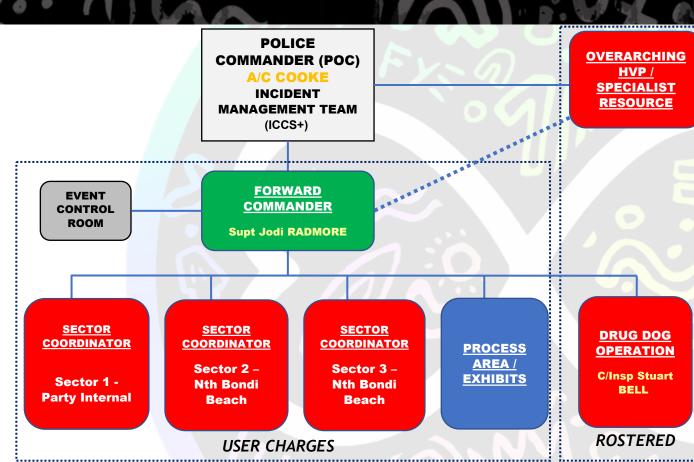

# LIVE & PROUD: OPENING CEREMONY

**COMMANDER :** Supt Jodi RADMORE

**POLICE OPERATIONS:** 

35 x User Charges Police (HVP & Traffic Police) within event footprint

POLICE OPERATION HOURS: 12pm - 12:30am

### **KEY INFORMATION:**

- NSWPF, including Youth Command will work with Twenty10 and ISEC security to ensure young persons attending the event can enjoy and participate in the event safely;
- NSWPF will partner with medical teams and NSW Ambulance on site to support medical operations and management of harm minimisation at the event;
- User Charges police will provide high visibility inside the precinct during the event to manage crowd safety and will
  monitor crowds ensuring safe entry and exiting of the venue;
- User Charges police will implement manage traffic points around The Domain Precinct ensuring safe ingress into the precinct and egress home or to their next location;

7

• Police will respond to emergencies on site as required and respond to any major public safety or public order incident.