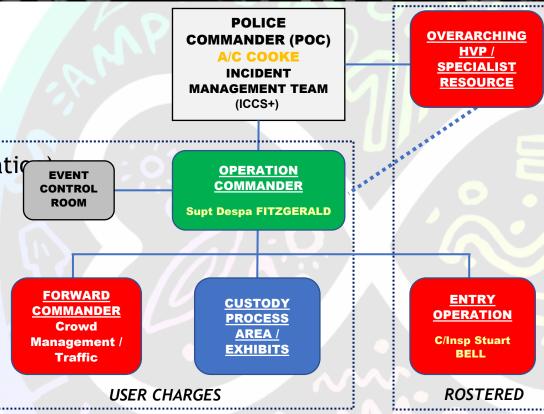

# **RAINBOW REPUBLIC: CLOSING CEREMONY**

## **COMMANDER :** Supt Despa FITZGERALD

### **POLICE OPERATIONS:**

35 x HVP & Traffic Police (User Charges) in the event footprint Drug Detection Operation - Subject Music Festival (Harm Minimisatic Police Operation hours: 12:00pm - 12:30am

- NSWPF Drug Detection Teams will work beside Volunteer peer & legal support teams on site (Fairplay/ACON);
- NSWPF will partner with medical teams and NSW Ambulance on site to support medical operations and management of harm minimisation at the event;
- User Charges police will provide high visibility inside the precinct during the event to manage crowd safety and will monitor crowds ensuring they safely they enter and leave the venue;
- User Charges police will implement manage traffic points around The Domain Precinct ensuring safe ingress into the precinct and egress home or to their next location;
- Police Aveille respond to emergencies on site as required and respond to any major public safety or public order incident on site.