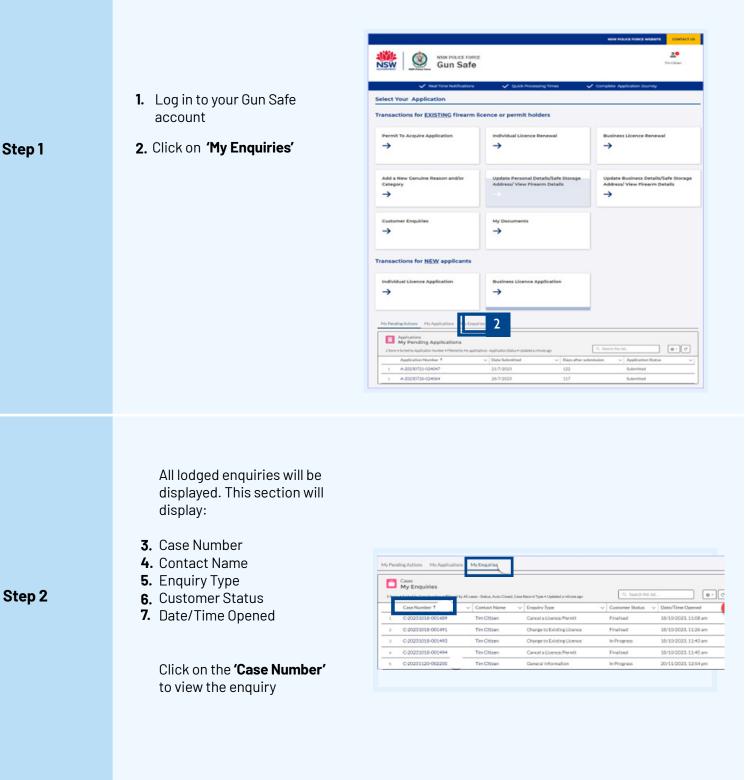

## **QUICK REFERENCE GUIDE** Gun Safe View Submitted Enquiries

## If you have a Gun Safe account, you can review enquiries submitted and provide further information/files to the Firearms Registry.