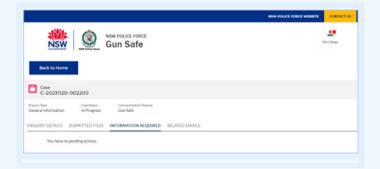

## **QUICK REFERENCE GUIDE** Gun Safe View Submitted Enquiries

| The enquiry details will<br>display and show the<br>following sections:                                                            | CONTRACT OF                                                                                                                                                                                                                                                                                                                                                                                                                                                                                                                                                                                                                                                                                                                                                                                                                                                                                                                                                                                                                                                                                                                                |
|------------------------------------------------------------------------------------------------------------------------------------|--------------------------------------------------------------------------------------------------------------------------------------------------------------------------------------------------------------------------------------------------------------------------------------------------------------------------------------------------------------------------------------------------------------------------------------------------------------------------------------------------------------------------------------------------------------------------------------------------------------------------------------------------------------------------------------------------------------------------------------------------------------------------------------------------------------------------------------------------------------------------------------------------------------------------------------------------------------------------------------------------------------------------------------------------------------------------------------------------------------------------------------------|
| <ul> <li>Enquiry Details –Specific<br/>details regarding the<br/>enquiry type:</li> </ul>                                          | Creation       Creation         Creat                                                                                                                                      |
| <ul> <li>Submitted Files' – Files you<br/>have submitted file/s<br/>and/or file/s uploaded by<br/>the Firearms Registry</li> </ul> | Ease       Constraint       Constraint         Constraint       Constraint       Constraint |

Step 3

 Information Required - Any information the Firearms Registry has requested you to provide

 Related Emails' - Any emails specific to the enquiry/case - e.g. acknowledgement email

| NSW Gun Safe                                                                                                                                                                                                                                                                                                                                                                                                                                                                                                                                                                                                                                                                                                                                                                                                                                                                                                                                                                                                                                                                                                                                                                                                                                                                                                                                                                                                                                                                                                                                                                                                                                                                                                                                                                                                                                                                                                                                                                                                                                                                                                                   | A.Const.                               |
|--------------------------------------------------------------------------------------------------------------------------------------------------------------------------------------------------------------------------------------------------------------------------------------------------------------------------------------------------------------------------------------------------------------------------------------------------------------------------------------------------------------------------------------------------------------------------------------------------------------------------------------------------------------------------------------------------------------------------------------------------------------------------------------------------------------------------------------------------------------------------------------------------------------------------------------------------------------------------------------------------------------------------------------------------------------------------------------------------------------------------------------------------------------------------------------------------------------------------------------------------------------------------------------------------------------------------------------------------------------------------------------------------------------------------------------------------------------------------------------------------------------------------------------------------------------------------------------------------------------------------------------------------------------------------------------------------------------------------------------------------------------------------------------------------------------------------------------------------------------------------------------------------------------------------------------------------------------------------------------------------------------------------------------------------------------------------------------------------------------------------------|----------------------------------------|
| Buch to Home                                                                                                                                                                                                                                                                                                                                                                                                                                                                                                                                                                                                                                                                                                                                                                                                                                                                                                                                                                                                                                                                                                                                                                                                                                                                                                                                                                                                                                                                                                                                                                                                                                                                                                                                                                                                                                                                                                                                                                                                                                                                                                                   |                                        |
| C-2023102-002200     Fairy Sin     Gan Sula     Gan       |                                        |
|                                                                                                                                                                                                                                                                                                                                                                                                                                                                                                                                                                                                                                                                                                                                                                                                                                                                                                                                                                                                                                                                                                                                                                                                                                                                                                                                                                                                                                                                                                                                                                                                                                                                                                                                                                                                                                                                                                                                                                                                                                                                                                                                | ANY ACCOUNT OF MILLION                 |
| Conservations of Conservations and Conservations |                                        |
| Dear The Gapen,<br>Thank you for contracting in this is an automated empowed confirming storage of your empany<br><b>Response Dearth</b><br>Case Mandre C. 2005/102.002200<br>Case (Mandre 2016)                                                                                                                                                                                                                                                                                                                                                                                                                                                                                                                                                                                                                                                                                                                                                                                                                                                                                                                                                                                                                                                                                                                                                                                                                                                                                                                                                                                                                                                                                                                                                                                                                                                                                                                                                                                                                                                                                                                               |                                        |
| What to Expect                                                                                                                                                                                                                                                                                                                                                                                                                                                                                                                                                                                                                                                                                                                                                                                                                                                                                                                                                                                                                                                                                                                                                                                                                                                                                                                                                                                                                                                                                                                                                                                                                                                                                                                                                                                                                                                                                                                                                                                                                                                                                                                 |                                        |
| You can view the status of your enquiry in the NSW Polce Force Gun Safe Portal. Une your Service NSW exemance and passwork                                                                                                                                                                                                                                                                                                                                                                                                                                                                                                                                                                                                                                                                                                                                                                                                                                                                                                                                                                                                                                                                                                                                                                                                                                                                                                                                                                                                                                                                                                                                                                                                                                                                                                                                                                                                                                                                                                                                                                                                     | d to log into the portal.              |
| Respire pour reanity time<br>When making and respecting to communications from the MINV Police Force Finances Registry, whenever possible, personal info<br>Can links Contemport Ported                                                                                                                                                                                                                                                                                                                                                                                                                                                                                                                                                                                                                                                                                                                                                                                                                                                                                                                                                                                                                                                                                                                                                                                                                                                                                                                                                                                                                                                                                                                                                                                                                                                                                                                                                                                                                                                                                                                                        | matter should be sent security via the |